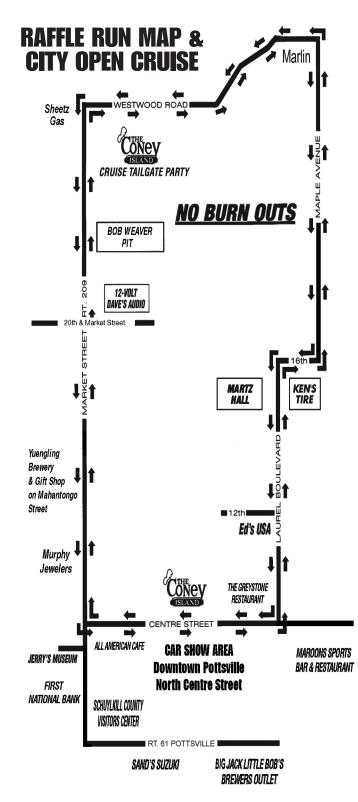

#### **Raffle Run Locations**

-- City Locations --12 Volt Dave's Audio Bob Weaver Chevrolet GMC Chrysler Murphy Jewelers Maroon's Sports Bar & Grill Ken's Tire, Inc. - Laurel Blvd. The Greystone Restaurant Jerry's Classic Cars & Collectibles Museum Schuylkill County Visitor's Bureau Ed's USA Auto Rental Yuengling Brewery Table Display Saturday night Downtown Centre Street Sand's Suzuki - Rt. 61 Brewers' Outlet - Rt. 61 First National Bank South Centre Street Next to Jerry's Museum All American Cafe - Centre St. Copycat Business Systems Coney Island - Downtown Coney Island - Yorkville

— Out of Town Locations — Holiday Inn Express & Suites - Frackville For a Taste of Schuylkill Mrs. T's Pierogies & Kowaloneks' Kielbasv A & A Auto Parts - Schuylkill Mall Coal Creek Plaza - St. Clair Philly Pretzel Factory Vito's Coal Fired Pizza Manheim Diner - Rt. 61 S VIST Bank & Insurance - Rt. 61 S Schaeffers Harley Davidson - Orwigsburg Long Trout Winery - Auburn R & R Auto Group - Rt. 61 N Massari's Blu Tavern - Rt. 209 Llewelyn Stone Mountain Wine Cellars Near Hidden Valley Golf Course Pioneer Pole Buildinas Rt. 183 South

2-Mile South of Cressona

Drive Safely and Enjoy the Cruise Run!! Visit 20 locations and receive a bonus ticket for a chance to enter a bonus drawing for an autographed Yuengling Mirror signed by Dick Yuengling!!

#### WARNING!!

Absolutely NO Burnouts on the Cruise route. This will be enforced by arrest and fin

ALL DRIVERS MUST BE INSURED & LICENSED.