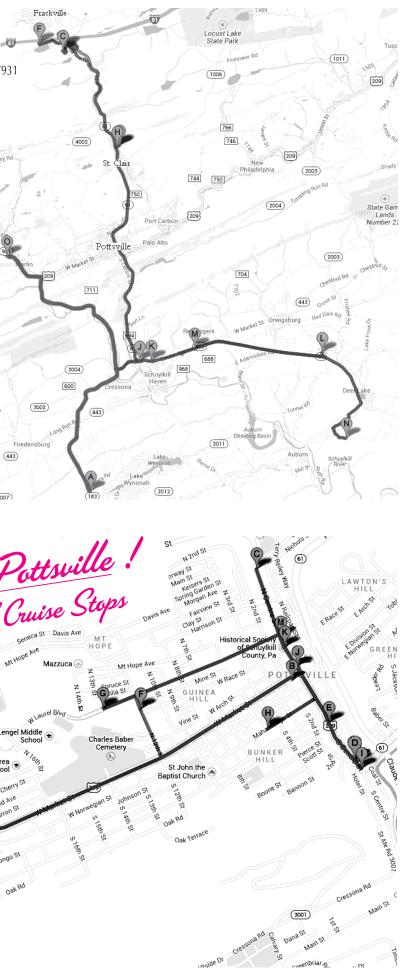

#### - OUT OF TOWN LOCATIONS -

- A Pioneer Pole Building
- 716 South Route 183, Schuylkill Haven, PA 17972
- C 1. Holiday Inn Express & Hotel Suites 958 Schuvlkill Mall, Frackville, PA 17931
- 2. Mr.s T's Pierogies 958 Schuylkill Mall, Frackville, PA 17931
- 3. Kowalonek's Kielbasy Shop 958 Schuylkill Mall, Frackville, PA 17931

641

553C

### F - A&A Auto Parts

- 954 Schuvlkill Mall Rd, Frackville, PA 17931
- H Coal Creek Plaza
- 1. Philly Pretzel Factory
- 2. Vito's Coal Fire Restaurant
- 400 Terry Rich Blvd, St Clair, PA 17970
- I Manheim Diner
- 1614 Pennsylvania 61, Schuylkill Haven, PA 17972
- K VIST Bank & Insurance
- 237 Route 61 South, Schuylkill Haven, PA 17972
- L Schaeffer's Harley-Davidson
- 1123 Brick Hill Rd, Orwigsburg, PA 17961
- M R&R Auto Group
- 388 Pennsylvania 61, Schuylkill Haven, PA 17972
- N Long Trout Winerv
- 84 Fork Mountain Rd, Auburn, PA 17922
- O The Ice Cream Caboose
- 20 King's Village, Pottsville-Minersville Hwy, Minersville, PA 17954