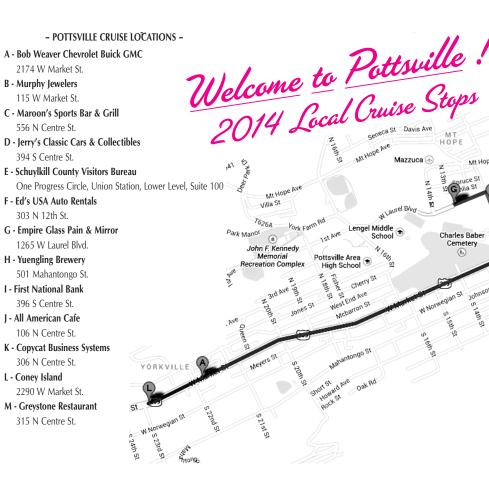

## STAGING AND ALL JUDGING AT MARTZ HALL 1:00 PM TO 4:00 PM

12 VOLT DAVE'S AUDIO Pottsville • (570) 628-4561 JERRY'S NORTHEAST AUTO SALES Rt. 61, Pottsville • (570) 622-9510 SCHUYLKILL COUNTY VISITORS BUREAU Located on Lower Level of the Union Station

Complex off of Route 61 Pottsville • (570) 622-7700

\$15.00 Pre Registration • \$20.00 Day of Event

NAFTZINGER AUTO PARTS Auburn • (570) 754-7491 THE BLU TAVERN RESTAURANT RT 209 Llewelyn • (570) 544-9919

- CORVETTE SALES -Schuylkill Haven • (570) 385-4109

JERRY'S CLASSIC MUSEUM

Pottsville • (570) 628-2266

CONEY ISLAND

Yorkville • (570) 622-7722

### Saturday, August 9th

9:00 am to 1:00 pm - Raffle Run Locations

--- City Locations ---12 Volt Dave's Audio Bob Weaver Chevrolet GMC Chrysler Murphy Jewelers Maroon's Sports Bar & Grill Jerry's Classic Cars & Collectibles Museum Schuy/ki// County Visitor's Bureau Ed's USA Auto Rental Empire Glass Brewers' Outlet - Rt. 61 First National Bank South Centre Street Next to Jerry's Museum All American Cafe - Centre St. Breakfast Stop - 7:00 am Copycat Business Systems Conev Island - Yorkville The Blu Tavern Restaurant Rt. 209 Llewelvn Cruise-in Breakfast - 8:00 am

The Greystone

-- Out of Town Locations --Holiday Inn Express & Suites Schuylkill Mall and Merchants - Frackville For a Taste of Schuylkill Mrs. T's Pieroaies & Kowaloneks' Kielbasv A & A Auto Parts - Schuylkill Mall Coal Creek Plaza - St. Clair Philly Pretzel Factory Vito's Coal Fired Pizza Manheim Diner - Rt. 61 S VIST Bank & Insurance - Rt. 61 S Schaeffers Harley Davidson Orwigsburg - Rt. 61 R & R Auto Group Schuylkill Haven - Rt. 61

Long Trout Winery Auburn

Pioneer Pole Buildings & Alpine Rt. 183 South 2-Miles South of Cressona

Turn in Raffle Run Map at Museum from 1:00 pm to 4:00 pm Free Gifts & Giveaways at most locations to ad to the event "Visit our local Businesses"